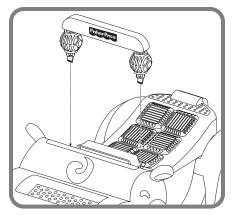

### **Assembly**

• Fit a bead onto each side of the handle, as shown.

- Position the handle above the seat with the Fisher-Price logo facing the front of the hippo.
- Press and "snap" the handle into the two holes in the seat.